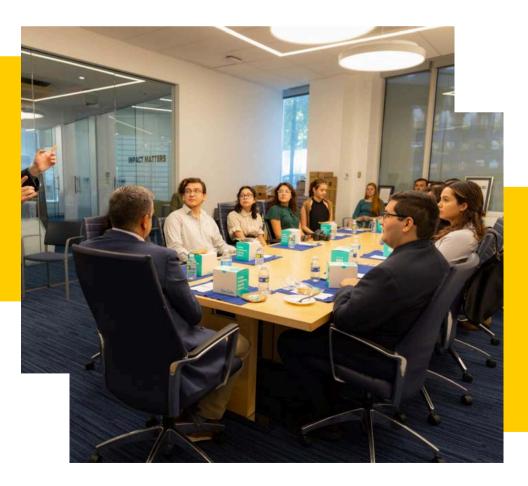

## CONFERENCE ROOM

- Video-conferencing pc
- 2 HDMI inputs
- Apple tv
- Air media
- Capacity: 12
  - $\,\circ\,$  Open to add chairs around the space