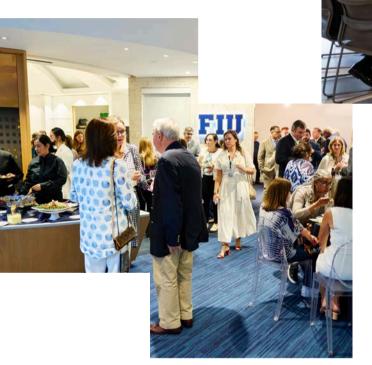

## **SPACES & CAPACITY** MULTIPURPOSE ROOM

#### **Capacity:**

- Theater style: 65
- Hollow Square: 26
- High-tops/Reception: 95+

#### Modifications/additions:

- Converts to the Talent Lab/Classroom with a glass divider
- Tables available for food/drink in the back
- Library/smaller private space attached
- Acrylic podium, flags, stools available

#### **Built-in Technology:**

• Touchscreen display (computer embedded)

**Hollow Square** 

- Side TVs (computer embedded)
- 4 Cameras Speakers
- Microphones (16 + ceiling mics)
- Screen sharing/Mirroring capability