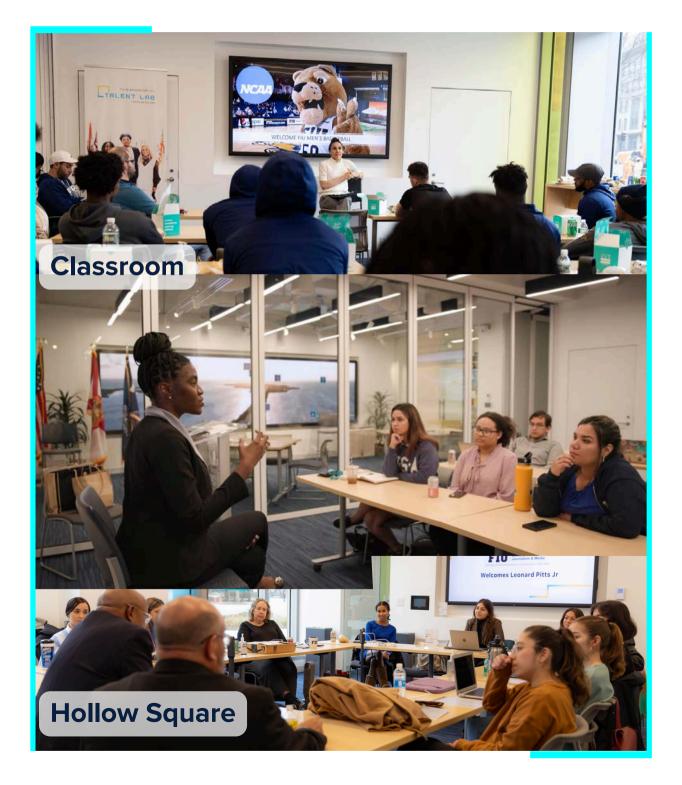

#### Modifications/additions:

- Converts to the Talent Lab/Classroom with a glass divider
- Tables available for food/drink in the back
- Library/smaller private space attached
- Acrylic podium, flags, stools available

#### **Built-in Technology:**

• Touchscreen display (computer embedded)

**Hollow Square** 

- Side TVs (computer embedded)
- 4 Cameras Speakers
- Microphones (16 + ceiling mics)
- Screen sharing/Mirroring capability

### Popular Table & Chair Arrangements:

### TALENT LAB/CLASSROOM

Comfortably accommodates: Classroom seating: 25 Hollow square: 20